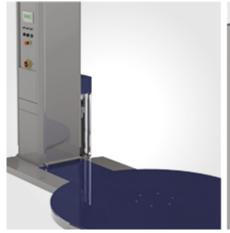

## Master'in Performance P-710 S Semi-automatic Pallet Stretch Wrapper

## **Advantages:**

- + Easy to operate from 2 sides
- + Electromagnetic brake
- Film tension can be regulated by using the control panel
- All motors on the machine are frequency regulated for smooth control
- Graphical display control panel for easy adjustment and for reading current wrapping programme settings
- Integrated photocell automatically detects the load height

## **Applications:**

- Optimal load security, with stretch wrappers to suit different operational areas
- For usage with stretch films up to 200% prestretch

| Machine         | 1650 x 2580 x 2780 mm     |
|-----------------|---------------------------|
| Column height   | 2700 mm                   |
| Wrapping height | 2400 mm                   |
| Turntable Ø     | 1650 mm                   |
| Turntable type  | closed                    |
| Power supply    | 230 Volt, 50/60 Hz, 1 PH  |
| Pallet size     | max. 1200 x 800 x 2400 mm |
| Pallet weight   | max. 2000 kg              |