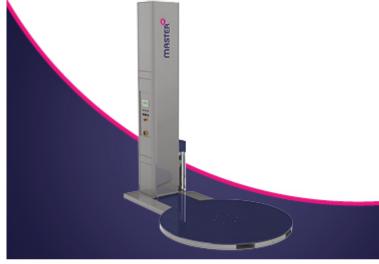

## Master'in Performance P-710 S Semi-automatic Pallet Stretch Wrapper

## **Advantages:**

- + Easy to operate from 2 sides
- + Electromagnetic brake
- Film tension can be regulated by using the control panel
- All motors on the machine are frequency regulated for smooth control
- Graphical display control panel for easy adjustment and for reading current wrapping programme settings
- Integrated photocell automatically detects the load height

## **Applications:**

- Optimal load security, with stretch wrappers to suit different operational areas
- For usage with stretch films up to 200% prestretch

| Machine         | 1650 x 2580 x 2780 mm     |
|-----------------|---------------------------|
| Column height   | 2700 mm                   |
| Wrapping height | 2400 mm                   |
| Turntable Ø     | 1650 mm                   |
| Turntable type  | closed                    |
| Power supply    | 230 Volt, 50/60 Hz, 1 PH  |
| Pallet size     | max. 1200 x 800 x 2400 mm |
| Pallet weight   | max. 2000 kg              |