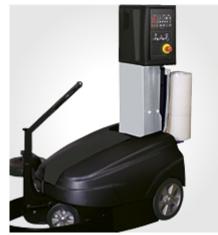

## Master'in Performance P-710 MW Semi-automatic mobile wrapper

### Suitable for large and round loads

#### **Advantages**

- + Equipped with an mechanical brake carriage
- + Film carriage with mechanical clutch
- + Pallet height photocell, optional black photo cell
- Advanced digital control panel: up to 10 recordable programs
- + Rudder for easy motorized robot moving
- + Adjustable height tracing wheel
- + Rear forklift access
- Reclining column for easy shipment and movement
- + Safety sensor on bumper
- + Safety operation indicator light and beeper
- Up to 300 pallets without recharging 2x 12V
  90Ah (C5) lead acid battery with on-board battery charger

#### **Application areas:**

- + For palletized loads, suitable for every shape, dimension and weight
- + Free working space needed: 1150 mm

| Machine                  | 1255 x 1482 x 2410 mm                       |
|--------------------------|---------------------------------------------|
| Column height            | 2410 mm                                     |
| Wrapping height          | 2100 mm                                     |
| Power supply             | 100 Vac ÷ 240 Vac                           |
| Rotation speed           | 50-80 m/min.                                |
| Up & Down carriage speed | 1-5 m/min.                                  |
| Pallet size              | Bulky load up to a total perimeter of 26 mt |