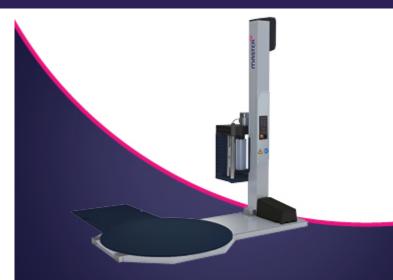

### Master'in Performance P-710 AP Semi-automatic pallet stretch wrapper

## Powered pre-stretch up to 240%

#### **Advantages**

- Equipped with a motorized powered pre-stretch 240% film carriage
- Pallet height black photocell, suitable for black goods as well
- + Belt-driven carriage
- + Simple operation with touch screen
- Large display with two digits visualize parameters to be adjusted: speed, number of loops, film tension, overwrap, times, top sheets descent level as well as error code display
- + 10 different programs, allowing consistent wrapping cycle for a given product
- + 5 different modes of operation
- Two forklift access point for machine easy repositioning
- Turntable blocking feature to avoid movements during loading/unloading operations