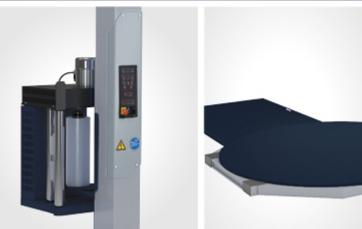

#### **Advantages**

- Equipped with a motorized powered pre-stretch 240% film carriage
- Pallet height black photocell, suitable for black goods as well
- + Belt-driven carriage
- + Simple operation with touch screen
- Large display with two digits visualize parameters to be adjusted: speed, number of loops, film tension, overwrap, times, top sheets descent level as well as error code display
- + 10 different programs, allowing consistent wrapping cycle for a given product
- + 5 different modes of operation
- Two forklift access point for machine easy repositioning
- Turntable blocking feature to avoid movements during loading/unloading operations