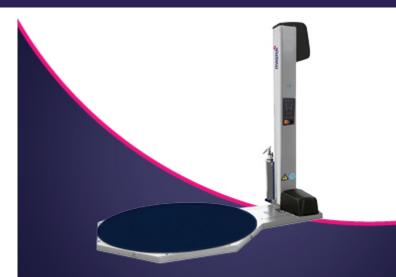

## Master'in Access A-710 S Semi-automatic Pallet Stretch Wrapper

### With closed turntable

#### **Application areas:**

- Optimal load securing, with stretch wrappers suitable for different operational areas
- + Economical alternative to manual pallet stretching

| Machine         | 1500 × 2265 × 2420 mm                                 |
|-----------------|-------------------------------------------------------|
| Column height   | 2420 mm                                               |
| Wrapping height | 2100 mm                                               |
| Turntable Ø     | 1500 mm                                               |
| Turntable type  | closed                                                |
| Power supply    | 220/240V (50/60Hz) 1PH //<br>380/415V (50/60Hz) 3Ph+N |
| Pallet size     | max. 1200 x 800 x 2100 mm                             |
| Pallet weight   | max. 2400 kg                                          |