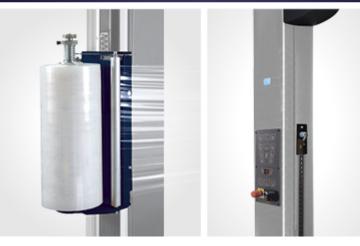

#### Advantages:

- + Equipped with an economic mechanical brake carriage.
- + Photocell height detection
- + Belt-driven carriage
- + Simple operation with touch screen
- Easily adjustable settings via a large display screen including: speed, number of loops, film tension, overwrap, times, top sheets descent level, as well as error code display
- + 10 different programs providing consistent wrapping cycles
- + 5 different operating modes
- Two forklift access point for easy machine repositioning
- Turntable blocking feature to avoid movements during loading/unloading